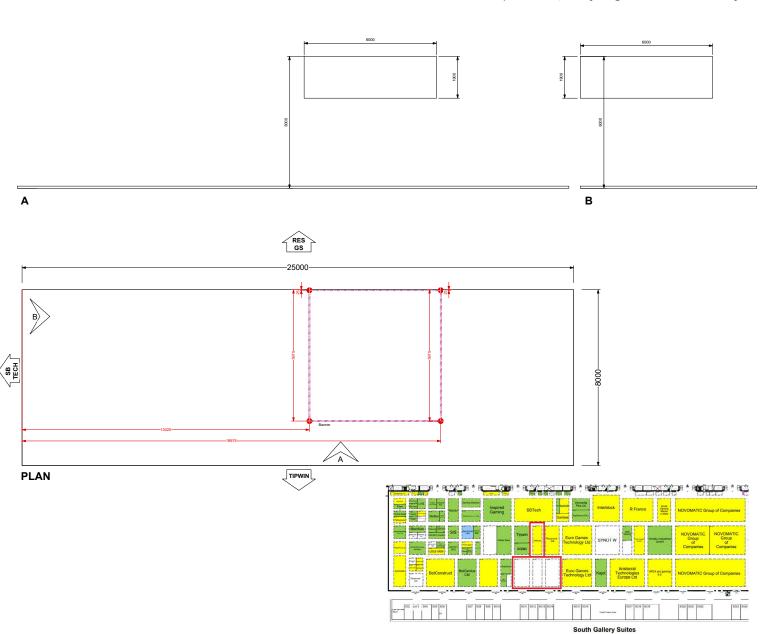

You must send a drawing highlighting exactly where you need your services/ supplies installed to and the orientation of your stand as shown in the example below. Information should also be provided on any moving loads, flying performers, or anything else out of the ordinary.